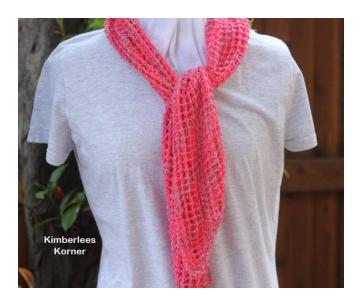

## **Diagonal Lace Scarf Pattern**

Skill Level: Easy

Needles: Size US 8

Yarn: Patons Glam Stripe – 1

skein or approx. 210 yds

Measures: approx. 48 in. long by

5 in. wide

Gauge: not crucial in this

accessory

CO 26 sts (multiple of 2)

Row 1: (RS) K1, kfb of next st, knit to last 3 sts, k2tog, k1

Row 2: K1, \*yo, k2tog rep from \* across to last st, k1

Rep rows 1 and 2 for pattern. When scarf is approx. 48 in. long bind off in knit after a row 2.